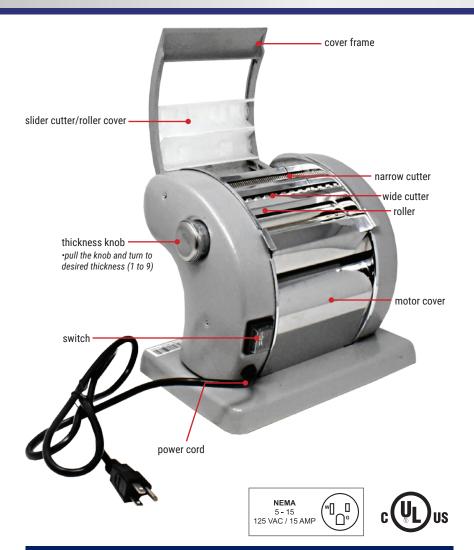

#### TECHNICAL SPECIFICATION

| ITEM NUMBER      | 46587                               |
|------------------|-------------------------------------|
| MODEL            | PM-CN-0150-S                        |
| POWER            | 120V/60Hz/1Ph                       |
| ROLLER WIDTH     | 5.75"/ 146mm                        |
| CUTTER SIZE      | Narrow:  Wide:                      |
| NET DIMENSIONS   | 11.5" x 9" x 11"/ 293 x 228 x 278mm |
| GROSS DIMENSIONS | 11.7" x 9" x 11"/ 298 x 233 x 283mm |
| NET WEIGHT       | 16.5lbs/ 7.5kgs                     |
| GROSS WEIGHT     | 17.6lbs/ 8 kgs                      |