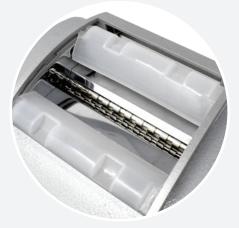

d clean. Ideal for home use.





Authorized Dealer

update: april 15, 2021

## FOOD EQUIPMENT PASTA SHEETER MACHINE WITH 5.75" ROLLER WIDTH





#### TECHNICAL SPECIFICATION

| ITEM NUMBER      | 46587                               |
|------------------|-------------------------------------|
| MODEL            | PM-CN-0150-S                        |
| POWER            | 120V/60Hz/1Ph                       |
| ROLLER WIDTH     | 5.75"/ 146mm                        |
| CUTTER SIZE      | Narrow:  Wide:                      |
| NET DIMENSIONS   | 11.5" x 9" x 11"/ 293 x 228 x 278mm |
| GROSS DIMENSIONS | 11.7" x 9" x 11"/ 298 x 233 x 283mm |
| NET WEIGHT       | 16.5lbs/ 7.5kgs                     |
| GROSS WEIGHT     | 17.6lbs/ 8 kgs                      |

#### Slider Cutter/Roller Cover



#### 2 Cutters and a Roller



### Roller thickness knob with 1 to 9 setting



## Follow us to keep up to date with the latest news and offers



## OMCAN INC.

Telephone: 1-800-465-0234 Fax: (905) 607-0234 Email: sales@omcan.com Website: www.omcan.com