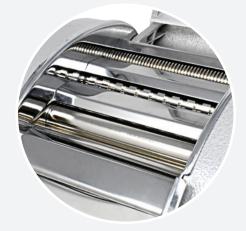

Authorized Dealer

update: april 15, 2021

## FOOD EQUIPMENT PASTA SHEETER MACHINE WITH 5.75" ROLLER WIDTH





#### TECHNICAL SPECIFICATION

| ITEM NUMBER      | 46587                               |
|------------------|-------------------------------------|
| MODEL            | PM-CN-0150-S                        |
| POWER            | 120V/60Hz/1Ph                       |
| ROLLER WIDTH     | 5.75"/ 146mm                        |
| CUTTER SIZE      | Narrow:  Wide:                      |
| NET DIMENSIONS   | 11.5" x 9" x 11"/ 293 x 228 x 278mm |
| GROSS DIMENSIONS | 11.7" x 9" x 11"/ 298 x 233 x 283mm |
| NET WEIGHT       | 16.5lbs/ 7.5kgs                     |
| GROSS WEIGHT     | 17.6lbs/ 8 kgs                      |

#### Slider Cutter/Roller Cover



#### 2 Cutters and a Roller



### Roller thickness knob with 1 to 9 setting



## Follow us to keep up to date with the latest news and offers



## OMCAN INC.

Telephone: 1-800-465-0234 Fax: (905) 607-0234 Email: sales@omcan.com Website: www.omcan.com