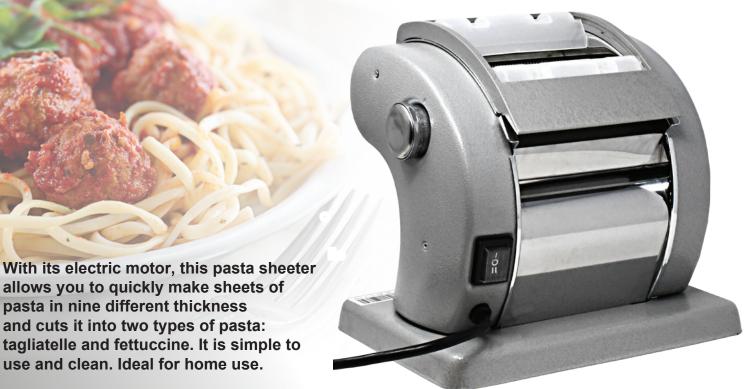

# **ELECTRIC PASTA SHEETER** WITH 5.75" ROLLER WIDTH – SILVER

Item: 46587

Model: PM-CN-0150-S

allows you to quickly make sheets of pasta in nine different thickness and cuts it into two types of pasta: tagliatelle and fettuccine. It is simple to use and clean. Ideal for home use.